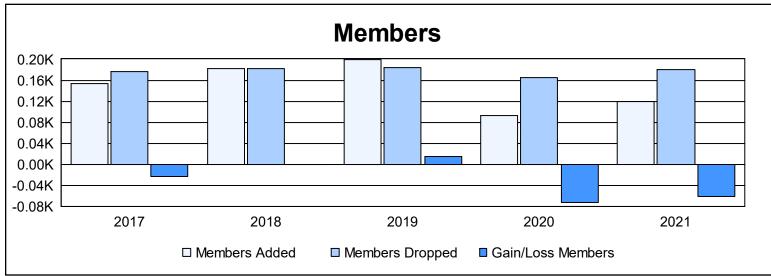

District 19 G

As of June 2021 Cumulative

| Year      | New<br>Clubs | Dropped<br>Clubs | Gain/<br>Loss<br>Clubs | New<br>Members | Charter<br>Members | Reinstate<br>Members | Transfer<br>Members | Total<br>Member<br>Added | Total<br>Members<br>Dropped | Gain/<br>Loss<br>Members |
|-----------|--------------|------------------|------------------------|----------------|--------------------|----------------------|---------------------|--------------------------|-----------------------------|--------------------------|
| 2016-2017 | 0            | 2                | -2                     | 115            | 2                  | 10                   | 26                  | 153                      | 177                         | -24                      |
| 2017-2018 | 0            | 0                | 0                      | 165            | 1                  | 6                    | 9                   | 181                      | 182                         | -1                       |
| 2018-2019 | 1            | 0                | 1                      | 132            | 30                 | 33                   | 4                   | 199                      | 184                         | 15                       |
| 2019-2020 | 0            | 1                | -1                     | 78             | 3                  | 7                    | 4                   | 92                       | 165                         | -73                      |
| 2020-2021 | 0            | 0                | 0                      | 102            | 0                  | 8                    | 9                   | 119                      | 180                         | -61                      |
| Average   | 0            | 1                | 0                      | 118            | 7                  | 13                   | 10                  | 149                      | 178                         | -29                      |