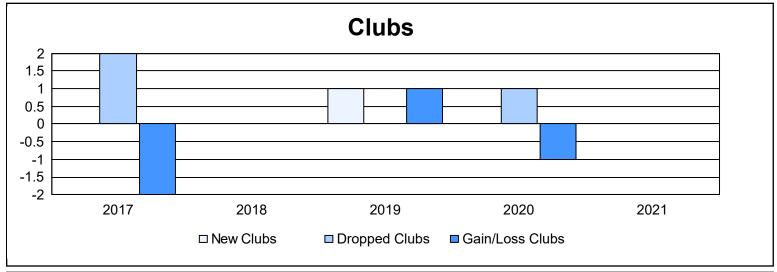

District 19 G

As of June 2021 Cumulative

| Year      | New<br>Clubs | Dropped<br>Clubs | Gain/<br>Loss<br>Clubs | New<br>Members | Charter<br>Members | Reinstate<br>Members | Transfer<br>Members | Total<br>Member<br>Added | Total<br>Members<br>Dropped | Gain/<br>Loss<br>Members |
|-----------|--------------|------------------|------------------------|----------------|--------------------|----------------------|---------------------|--------------------------|-----------------------------|--------------------------|
| 2016-2017 | 0            | 2                | -2                     | 115            | 2                  | 10                   | 26                  | 153                      | 177                         | -24                      |
| 2017-2018 | 0            | 0                | 0                      | 165            | 1                  | 6                    | 9                   | 181                      | 182                         | -1                       |
| 2018-2019 | 1            | 0                | 1                      | 132            | 30                 | 33                   | 4                   | 199                      | 184                         | 15                       |
| 2019-2020 | 0            | 1                | -1                     | 78             | 3                  | 7                    | 4                   | 92                       | 165                         | -73                      |
| 2020-2021 | 0            | 0                | 0                      | 102            | 0                  | 8                    | 9                   | 119                      | 180                         | -61                      |
| Average   | 0            | 1                | 0                      | 118            | 7                  | 13                   | 10                  | 149                      | 178                         | -29                      |